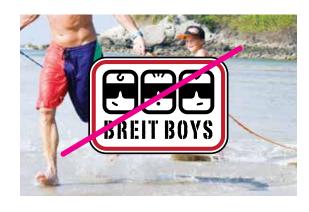

### **Improper Usage**

Do not place the logo over a complicated or patterned background.

Do not change the approved colours of the logo.

Do not skew, rotate or distort the logo.

Do not add lighting effects or drop shadows to the logo.