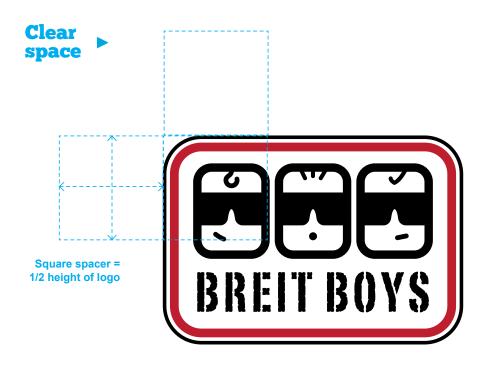

# **Breit Boys Logo**

Minimum size and clear space

Logo should not feature any smaller than 15mm width

Use the calculated spacers around the outside of the logo to determine the clear space.