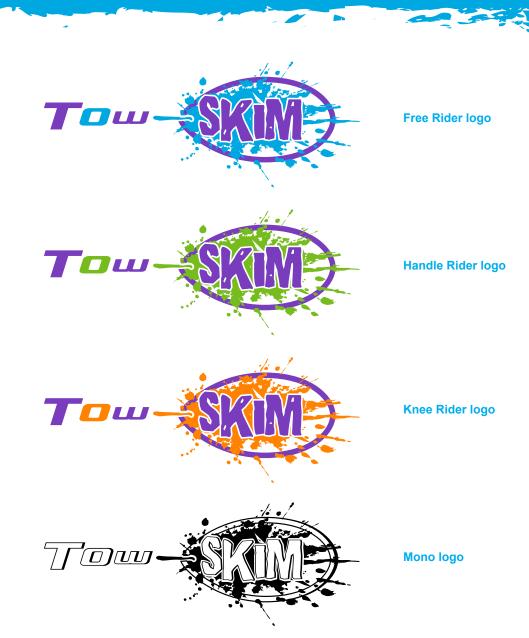

### **Colours**

### **Tow Skim Purple**

C: 66 M: 83 Y: 0 K: 0

Pantone: 266 C

R: 120 G: 60 B: 189

**Hex: 783CBD** 

#### **Tow Skim Green**

C: 58 M: 0 Y: 100 K: 0

Pantone: 368 C

R: 119 G: 188 B: 31

**Hex: 77BC1F** 

### **Tow Skim Orange**

C: 0 M: 60 Y: 100 K: 0

Pantone: 151 C

R: 255 G: 131 B: 0

Hex: FF8300

### **Tow Skim Blue**

C: 82 M: 12 Y: 0 K: 0

Pantone: 2995 C

R: 0 G: 168 B: 225

Hex: 00A8E1

**Colours** 

Master logo with tagline

Minimum size and clear space