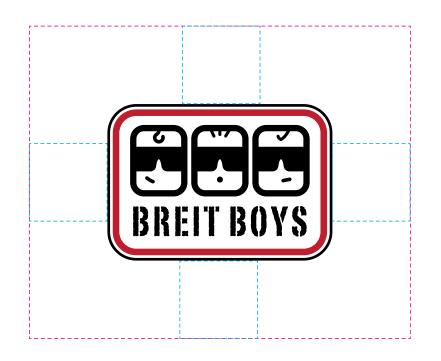

# **Breit Boys Logo**

Minimum size and clear space

Logo should not feature any smaller than 15mm width

Use the calculated spacers around the outside of the logo to determine the clear space.