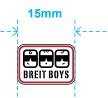

# **Breit Boys Logo**

Minimum size and clear space

Logo should not feature any smaller than 15mm width

Use the calculated spacers around the outside of the logo to determine the clear space.