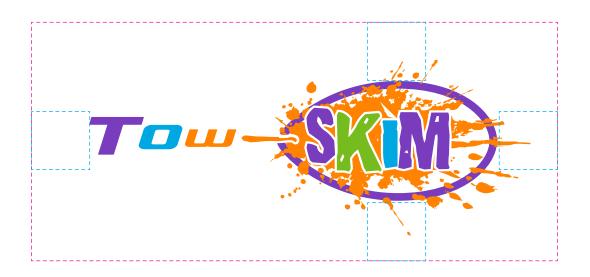

# **Breit Boys Logo**

Minimum size and clear space

Logo should not feature any smaller than 15mm width

Use the calculated spacers around the outside of the logo to determine the clear space.

### Minimum Size

▼

Logo should not feature any smaller than 40mm width

### **Clear space ▼**

Use the calculated spacers around the outside of the logo to determine the clear space.