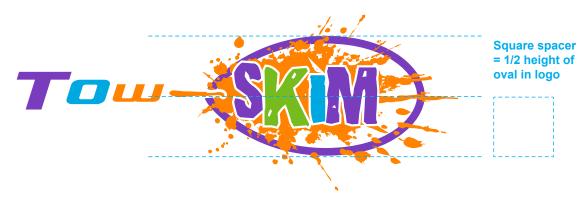

### **Clear space ▼**

Use the calculated spacers around the outside of the logo to determine the clear space.